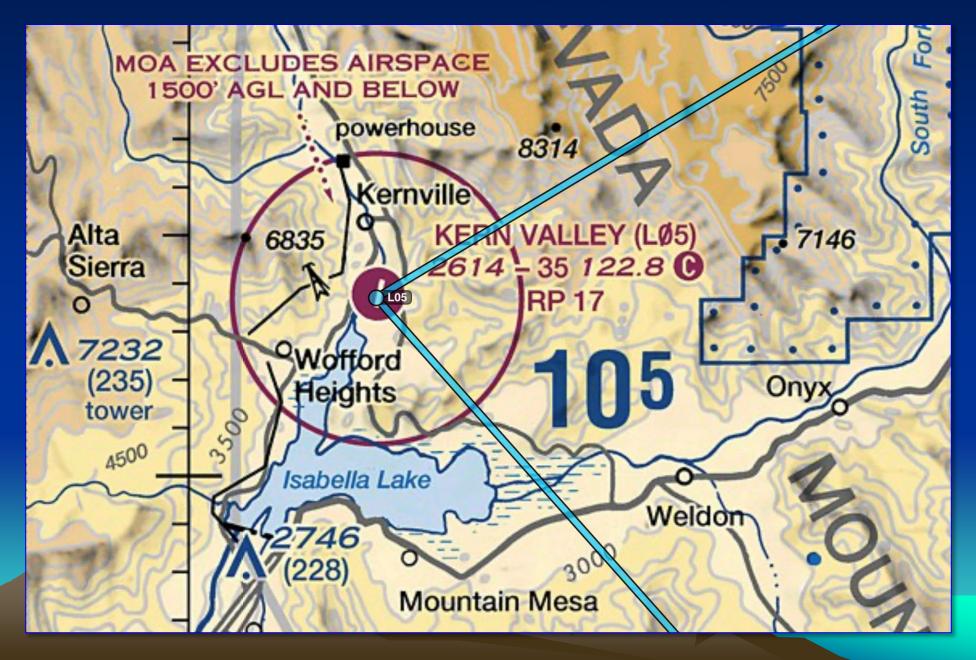

# Kern Valley (L05)

| Ke  | rn  |
|-----|-----|
| Val | ley |

- Mountains / Terrain / Obstacles
- On field: restaurant, camping
- In town: hotels, restaurants, white water rafting
- No fuel, bring tie downs
- No IFR procedures