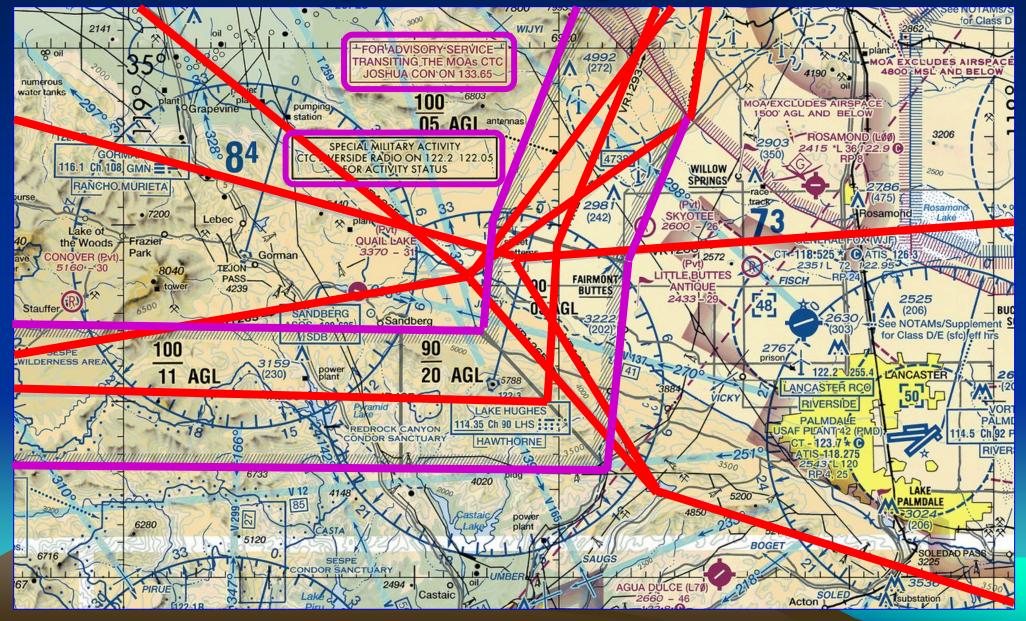

# California Complexities Military Training Routes

- Military
- 2 Space Ports

- Military
- 2 Space Ports
- Airline Traffic
- Flight Training Areas

Gliders/Hang Gliders

- Gliders/Hang Gliders
- METZ (Pvt) Aerobatics Metz 240 - 34 122.8 CAUTION Intensive Aerobatic Activity See Supplement/ 615 220) Còburn CAUTION EROBATIC TRAINING MESA DEL REY (KIC) 374 1 45 122.9 0 123.3 BELOW 7500' SEE SUPPLEMENT SPECIAL 757 (398) NOTICES REDLANDS Fillmore 824 (296)King City CAUTION REANS INTENSIVE AEROBATIC TRAINING **REDLANDS** (REI) 122.775 BELOW 5500' 1574 \*L 45 123.05 C SEE SUPPLEMENT SPECIAL-NOTICES SANTA PAULA WAIVER REQUIRED **RP 26 FILLMORE** 12.5 Ch 72 FIM 52 HAWTHORNE

2500

ranch

4033

- Gliders/Hang Gliders
- Aerobatics
- Condors / Eagles