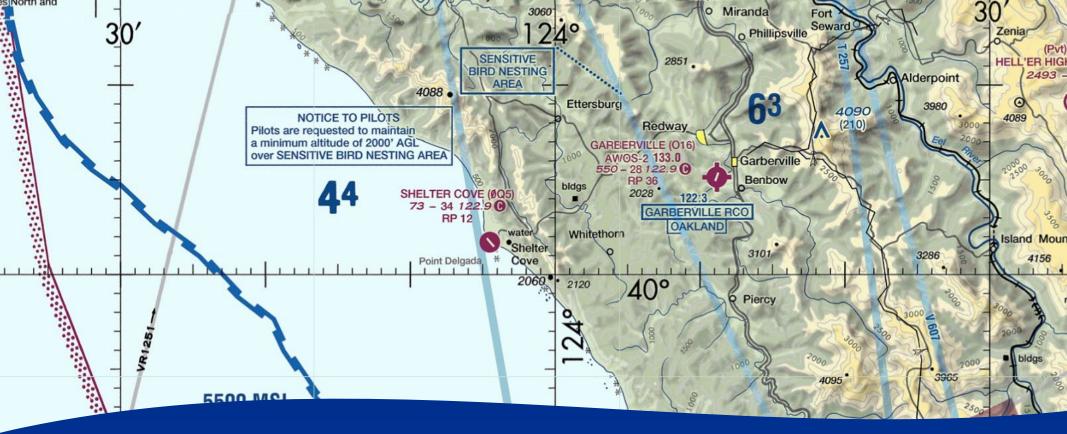

#### Shelter Cove (0Q5)

Shelter Cove

- Coastal
- Weather No IFR procedures
- On-field: camping, hotel, restaurant
- Golf, fishing, redwood trees