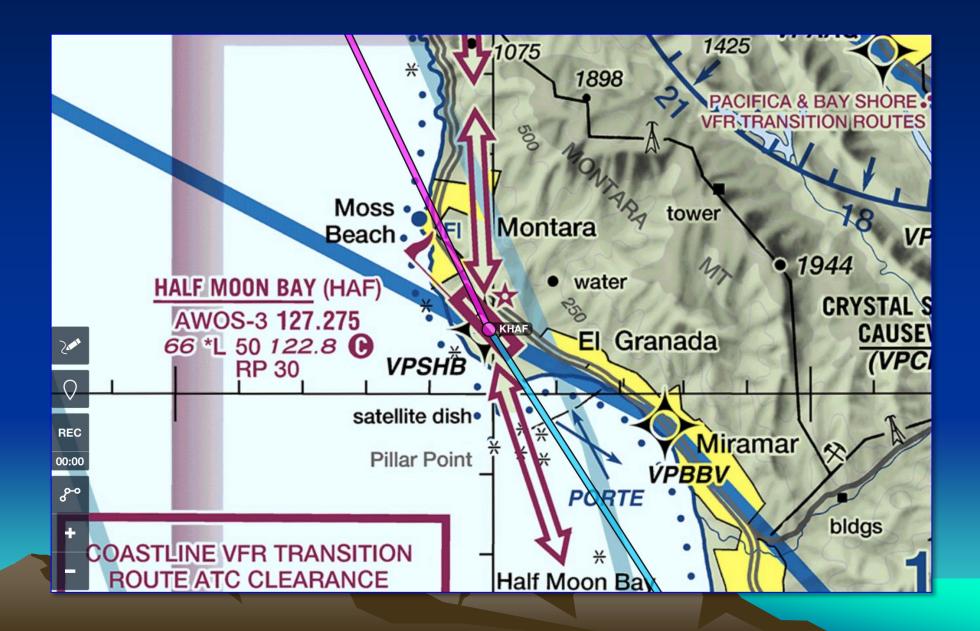

# Half Moon Bay (HAF)

- Coastal
- Weather 2 RNAV approaches
- SFO Airspace, terrain
- On field: restaurant, camping
- In town: more restaurants, hotels, whale watching, kayaking

Half Moon Bay