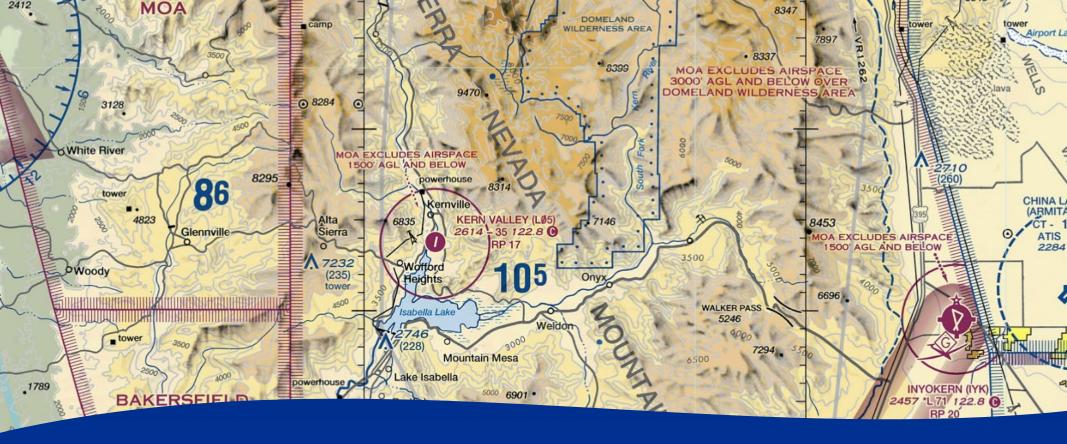

# Kern Valley (L05)

| Ke  | rn  |
|-----|-----|
| Val | ley |

- Mountains / Terrain / Obstacles
- On field: restaurant, camping
- In town: hotels, restaurants, white water rafting
- No fuel, bring tie downs
- No IFR procedures

#### Furnace Creek (L06)

Furnace Creek

- Lowest airport in the US
- High temperatures
- Lots of restricted airspace
- No IFR procedures
- No fuel. Bring tie downs.
- Short walk: Hotel, restaurant