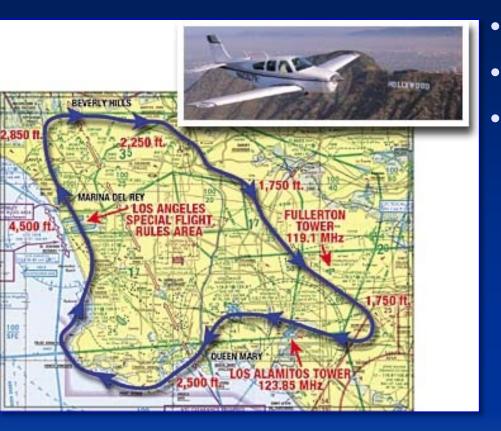

## LAX Basin Tour

- No fixed route or altitude
  - Takes ~ 45 minutes
- Get Flight Following from SoCal
- Landmarks include
  - Queen Mary
  - Palos Verdes
  - LAX Airport
  - Hollywood Sign
  - Rose Bowl
  - Universal Studios
  - And more!
- More info at pilotgetaways.com