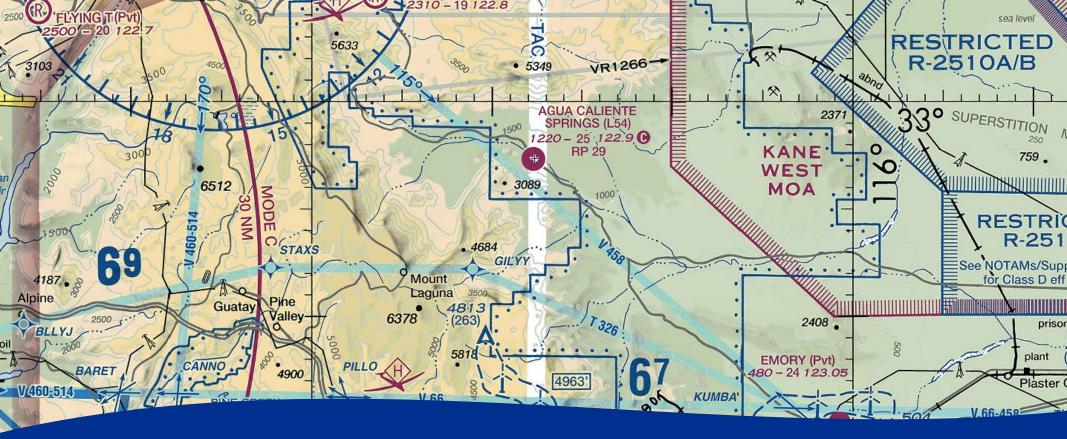

# Agua Caliente Springs (L54)

Agua Caliente Springs

- Desert, terrain
- No services, limited parking
- No IFR procedures
- Campground/convenience store a short walk
- Hot springs!