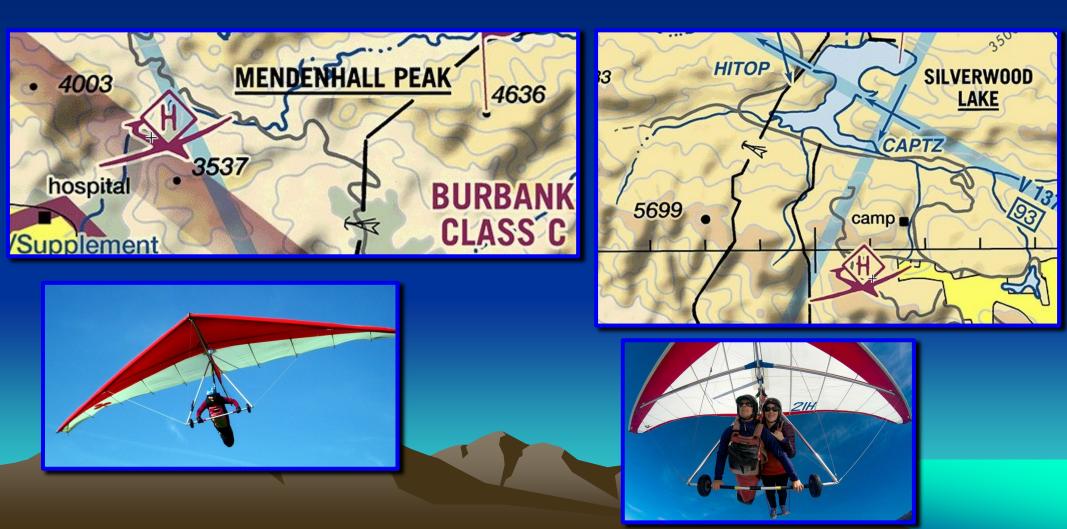

)
- 2 Consolidated TRACONs
- 6 "Normal" TRACONs
- 5 FAA Sectional Charts
- "Ocular Glare"



# California Complexities Getting Through & Around Class B

- SFO has suggested routes
- LAX has published routes
- SAN has a corridor
- Class B clearance required\*

#### \* Exception: LAX SFRA route

#### Note:

Transition routes go <u>through</u> Class B Flyway routes go <u>around</u> Class B

# California Complexities KSFO Class B



# California Complexities KLAX Class B



# California Complexities KSAN Class B



- Military
  - 15 Military Airports
  - MTRs
    - Speeds >250Kts
    - AIM 3-5-2 for more info

# California Complexities Military Training Routes



- Military
- 2 Space Ports





- Military
- 2 Space Ports
- Airline Traffic
- Flight Training Areas

Gliders/Hang Gliders











- Gliders/Hang Gliders
- METZ (Pvt) Aerobatics Metz 240 - 34 122.8 CAUTION Intensive Aerobatic Activity See Supplement/ 615 220) Còburn CAUTION EROBATIC TRAINING MESA DEL REY (KIC) 374 1 45 122.9 0 123.3 BELOW 7500' SEE SUPPLEMENT SPECIAL 757 (398) NOTICES REDLANDS Fillmore 824 (296)King City CAUTION REANS INTENSIVE AEROBATIC TRAINING **REDLANDS** (REI) 122.775 BELOW 5500' 1574 \*L 45 123.05 C SEE SUPPLEMENT SPECIAL-NOTICES SANTA PAULA WAIVER REQUIRED **RP 26 FILLMORE** 12.5 Ch 72 FIM 52 HAWTHORNE

2500

ranch

4033

- Gliders/Hang Gliders
- Aerobatics
- Condors / Eagles



# Interesting Airports and Places

- Shelter Cove
- Half Moon Bay
- SFO Bay Tour
- Oceano
- Catalina
- LAX Basin Tour
- Aqua Caliente
- South Coast Tour

- Anza Borrego Sky Tour
- Desert Training Sky Tour
- Big Bear
-