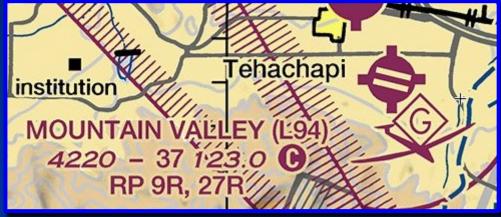

# California Complexities Military Training Routes

- Military
- 2 Space Ports

- Military
- 2 Space Ports
- Airline Traffic
- Flight Training Areas

Gliders/Hang Gliders

- Gliders/Hang Gliders
- METZ (Pvt) Aerobatics Metz 240 - 34 122.8 CAUTION Intensive Aerobatic Activity See Supplement/ 615 220) Còburn CAUTION EROBATIC TRAINING MESA DEL REY (KIC) 374 1 45 122.9 0 123.3 BELOW 7500' SEE SUPPLEMENT SPECIAL 757 (398) NOTICES REDLANDS Fillmore 824 (296)King City CAUTION REANS INTENSIVE AEROBATIC TRAINING **REDLANDS** (REI) 122.775 BELOW 5500' 1574 \*L 45 123.05 C SEE SUPPLEMENT SPECIAL-NOTICES SANTA PAULA WAIVER REQUIRED **RP 26 FILLMORE** 12.5 Ch 72 FIM 52 HAWTHORNE