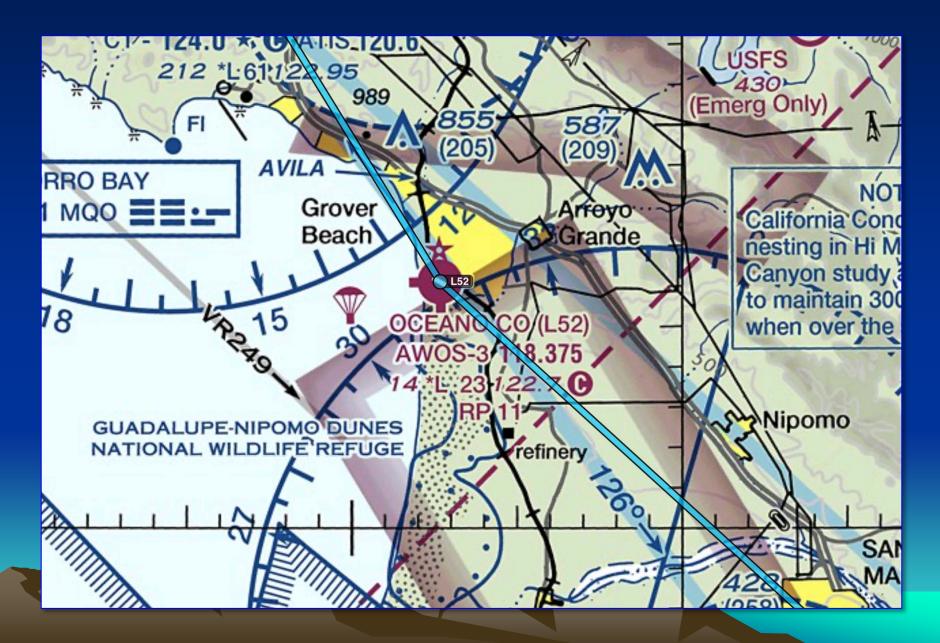

## Oceano County (L52)

| Oceano |  |
|--------|--|
| County |  |

- Coastal
- Weather VFR only
- Parasailing, Skydiving, Condors
- On field: camping, self-serve fuel, bicycles
- In town (short walk): restaurants, hotels, beach camping, ATV rentals, Oceano Dunes