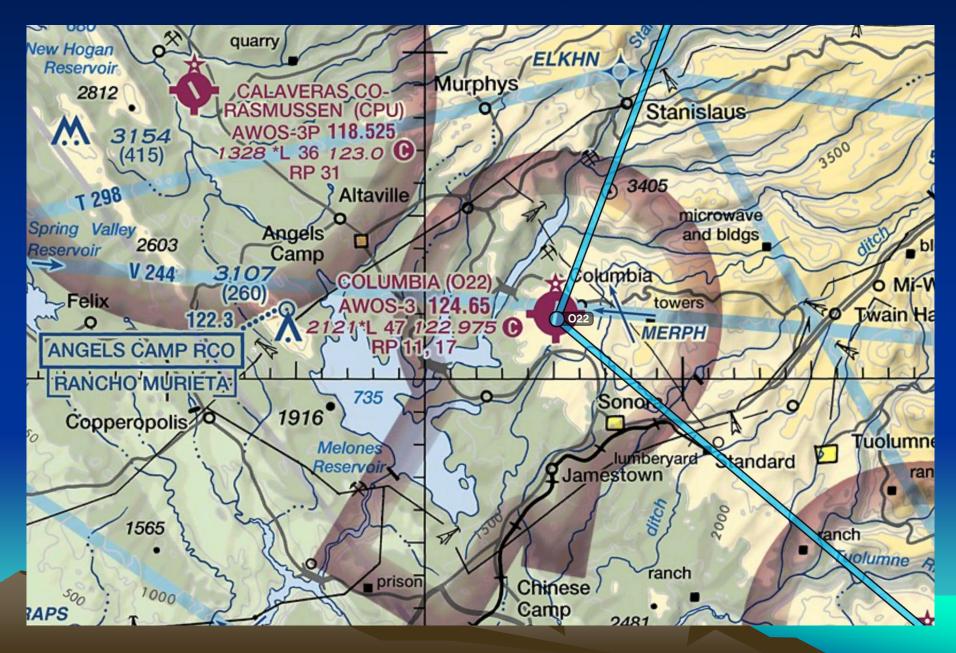

# Columbia (O22)

- RNAV GPS Rwy 35
- On field: camping, firefighting, grass runway
- In town (short walk): hotels, restaurants, history
- Bring tie downs
- Challenging winds Locals will takeoff downhill (Rwy 17) w/ tailwind
  - DA 5,000'-6,000' in summer

#### Columbia