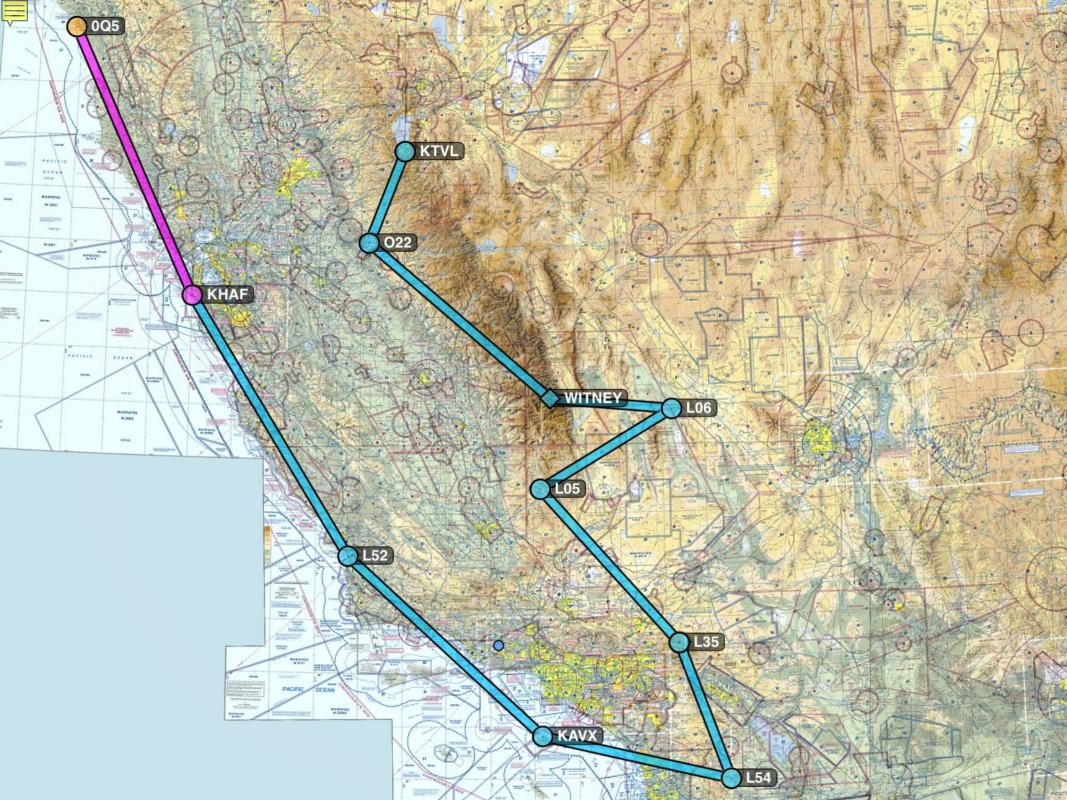

# Interesting Airports and Places

- Shelter Cove
- Half Moon Bay
- SFO Bay Tour
- Oceano
- Catalina
- LAX Basin Tour
- Aqua Caliente
- South Coast Tour

- Anza Borrego Sky Tour
- Desert Training Sky Tour
- Big Bear
- Kern Valley
- Furnace Creek
- Mount Whitney
- Columbia
- Lake Tahoe

#### Shelter Cove (0Q5)

Shelter Cove

- Coastal
- Weather No IFR procedures
- On-field: camping, hotel, restaurant
- Golf, fishing, redwood trees

# Half Moon Bay (HAF)

- Coastal
- Weather 2 RNAV approaches
- SFO Airspace, terrain
- On field: restaurant, camping
- In town: more restaurants, hotels, whale watching, kayaking

Half Moon Bay

## Oceano County (L52)

| Oceano |  |
|--------|--|
| County |  |

- Coastal
- Weather VFR only
- Parasailing, Skydiving, Condors
- On field: camping, self-serve fuel, bicycles
- In town (short walk): restaurants, hotels, beach camping, ATV rentals, Oceano Dunes

# Agua Caliente Springs (L54)

Agua Caliente Springs

- Desert, terrain
- No services, limited parking
- No IFR procedures
- Campground/convenience store a short walk
- Hot springs!

### Big Bear City (L35)

- Mountains / High Density Altitude
- 1 RNAV approach
- On field: restaurants, cheap fuel!
- In town: restaurants, hotels, skiing, boating
  - 1<sup>st</sup> timers should bring a CFI

# Kern Valley (L05)

| Ke  | rn  |
|-----|-----|
| Val | ley |

- Mountains / Terrain / Obstacles
- On field: restaurant, camping
- In town: hotels, restaurants, white water rafting
- No fuel, bring tie downs
- No IFR procedures

#### Furnace Creek (L06)

Furnace Creek

- Lowest airport in the US
- High temperatures
- Lots of restricted airspace
- No IFR procedures
- No fuel. Bring tie downs.
- Short walk: Hotel, restaurant

# Columbia (O22)

- RNAV GPS Rwy 35
- On field: camping, firefighting, grass runway
- In town (short walk): hotels, restaurants, history
- Bring tie downs
- Challenging winds Locals will takeoff downhill (Rwy 17) w/ tailwind
  - DA 5,000'-6,000' in summer

#### Lake Tahoe (TVL)

South Lake Tahoe

- Mountains / Terrain / Obstacles
- Check density altitude!
- On field: Restaurant
- In town: hotels, restaurants, boating, skiing