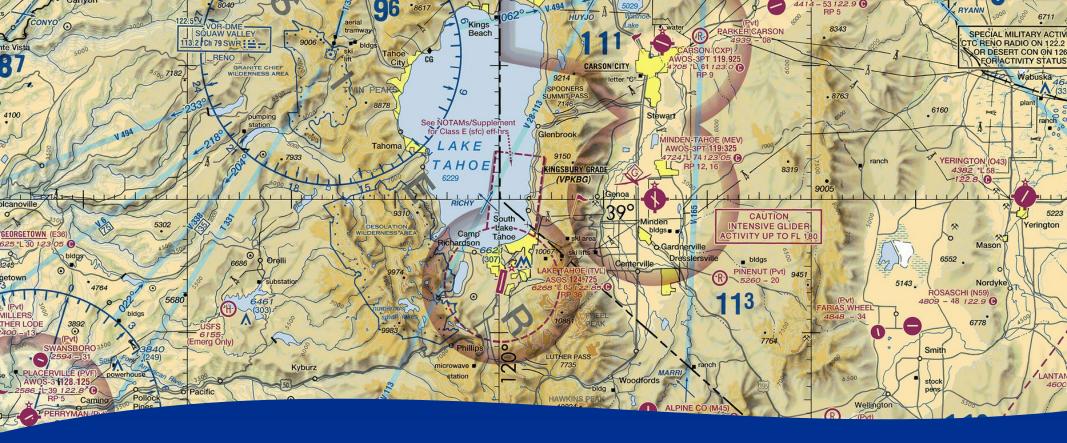

#### Lake Tahoe (TVL)

South Lake Tahoe

- Mountains / Terrain / Obstacles
- Check density altitude!
- On field: Restaurant
- In town: hotels, restaurants, boating, skiing