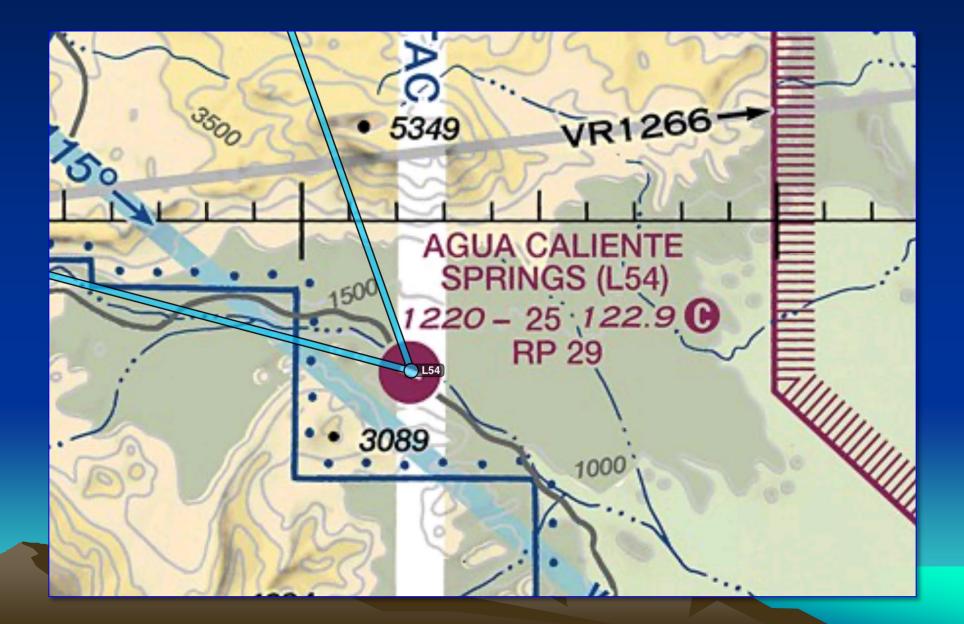

# Agua Caliente Springs (L54)

Agua Caliente Springs

- Desert, terrain
- No services, limited parking
- No IFR procedures
- Campground/convenience store a short walk
- Hot springs!