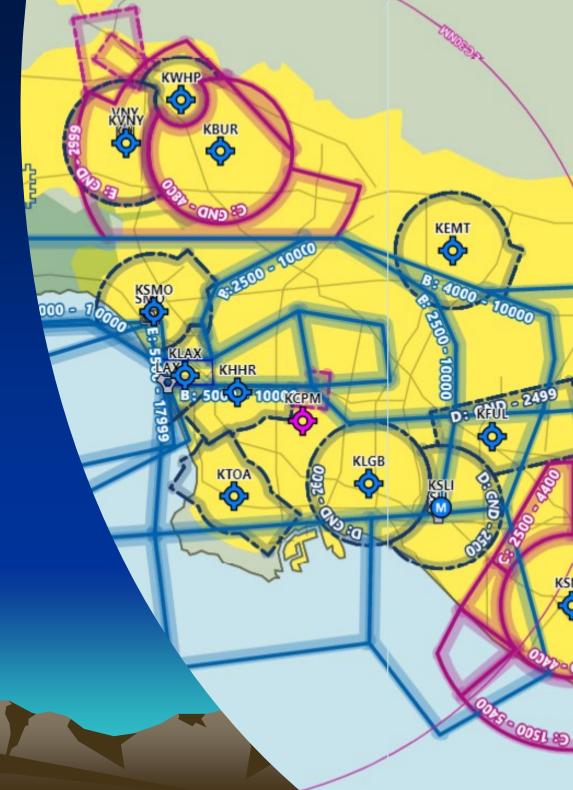

# California Complexities Getting Through & Around Class B

- SFO has suggested routes
- LAX has published routes
- SAN has a corridor
- Class B clearance required\*

# California Complexities KSFO Class B

# California Complexities KLAX Class B

# California Complexities KSAN Class B

- Military
  - 15 Military Airports
  - MTRs
    - Speeds >250Kts
    - AIM 3-5-2 for more info