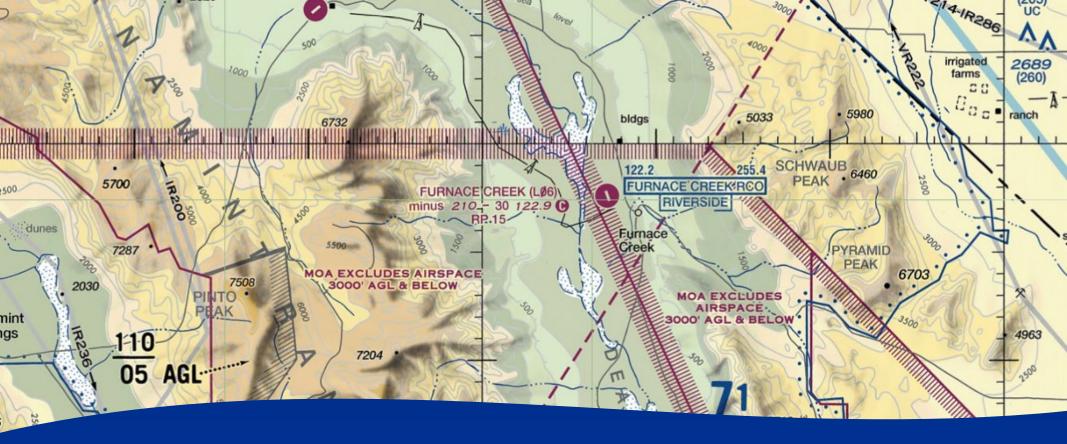

#### Furnace Creek (L06)

Furnace Creek

- Lowest airport in the US
- High temperatures
- Lots of restricted airspace
- No IFR procedures
- No fuel. Bring tie downs.
- Short walk: Hotel, restaurant