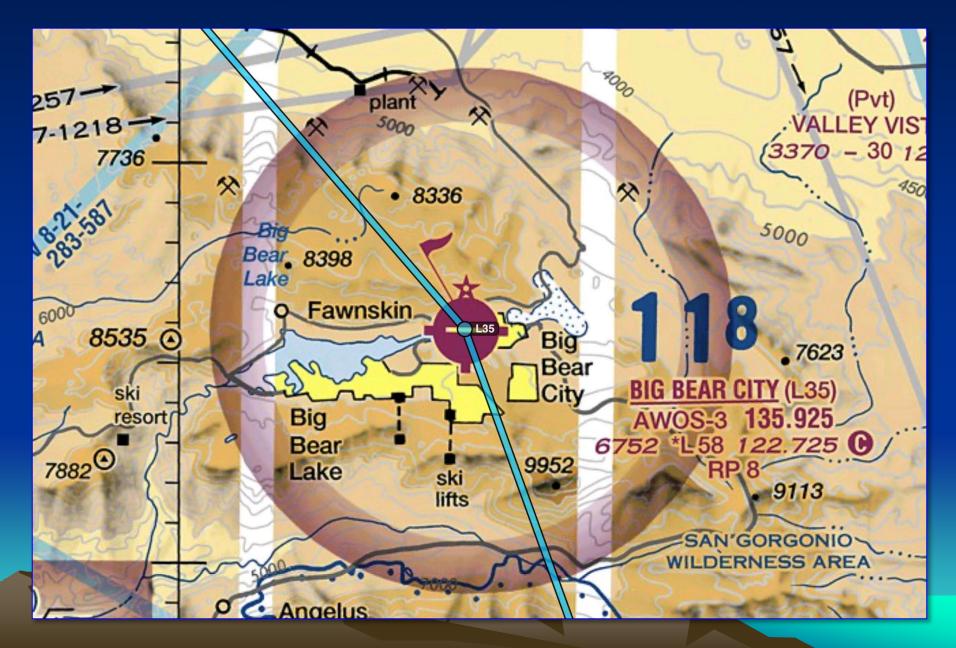

### Big Bear City (L35)

- Mountains / High Density Altitude
- 1 RNAV approach
- On field: restaurants, cheap fuel!
- In town: restaurants, hotels, skiing, boating
  - 1<sup>st</sup> timers should bring a CFI

#### Big Bear