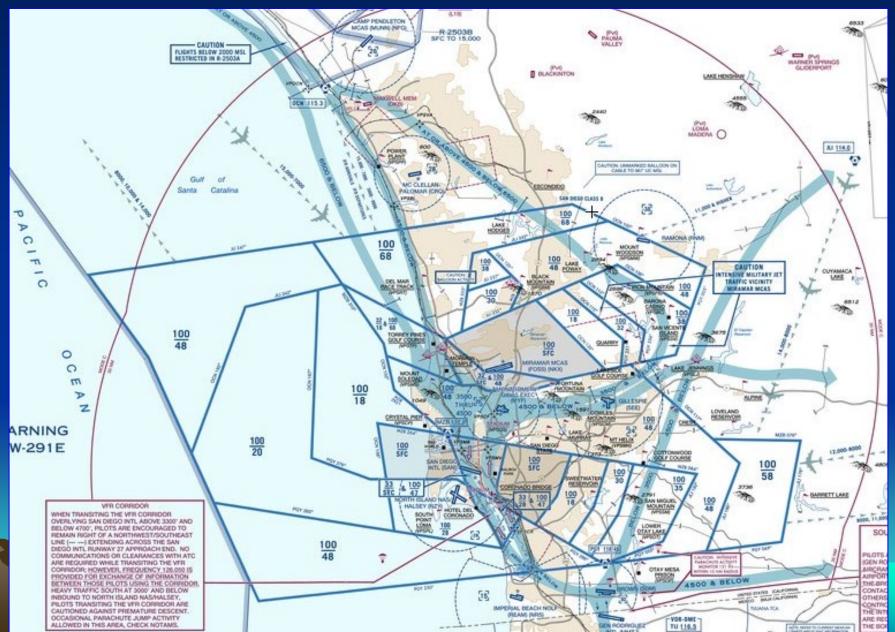

# California Complexities KSAN Class B

- Military
  - 15 Military Airports
  - MTRs
    - Speeds >250Kts
    - AIM 3-5-2 for more info