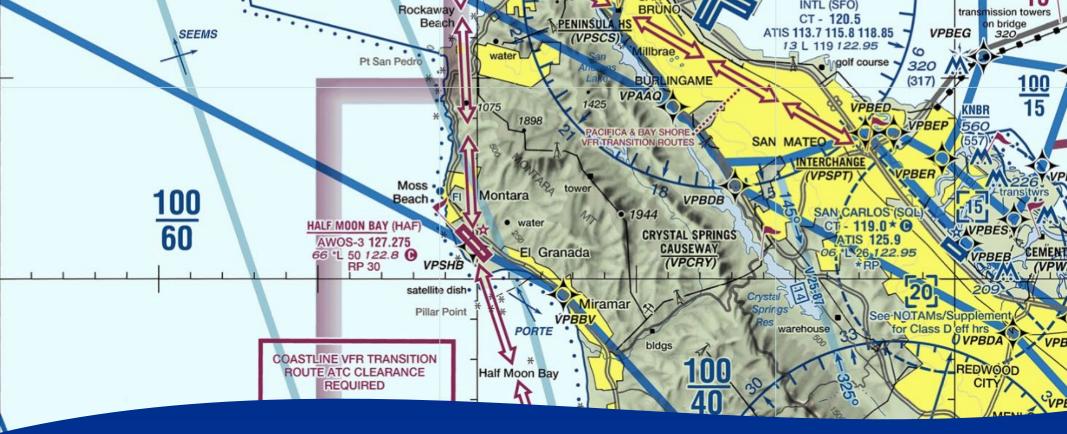

# Half Moon Bay (HAF)

- Coastal
- Weather 2 RNAV approaches
- SFO Airspace, terrain
- On field: restaurant, camping
- In town: more restaurants, hotels, whale watching, kayaking

Half Moon Bay