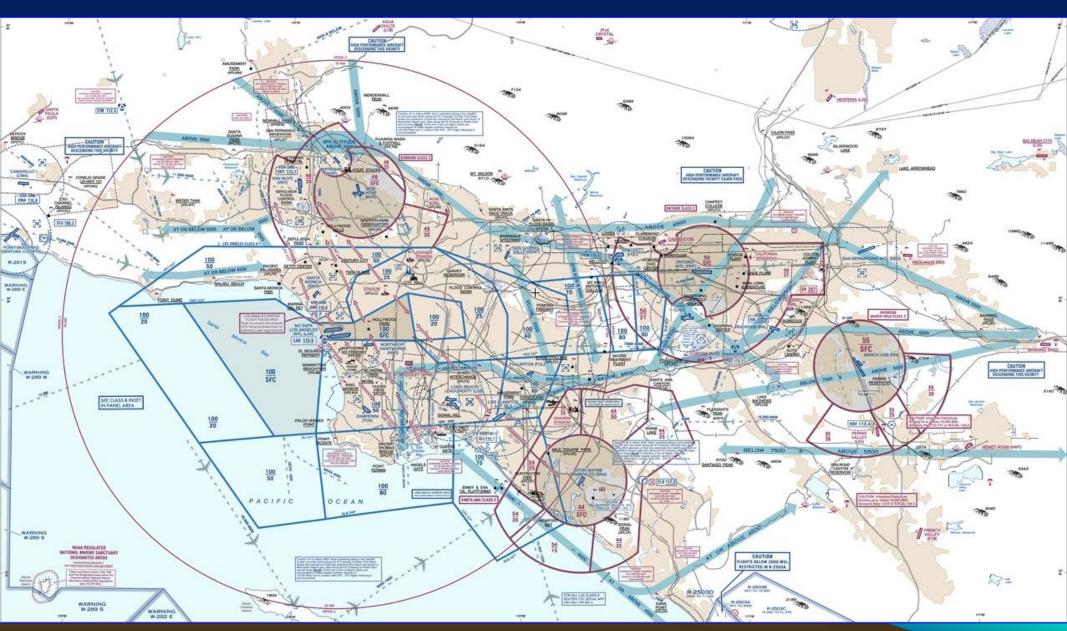

l Parks
- 300 State Parks
- NOAA "Airspace"



#### California Complexities Airspace

- 3 Class B Areas
- 11 Class C Areas (1 TRSA)
- 70 Class D Airports
- 15 Military Airports
- 2 Space Ports
- Restricted / Warning / Alert / MOA airspace
- Military Training Routes



# California Complexities Airspace

- 3 ARTCC (ATC Centers)
- 2 Consolidated TRACONs
- 6 "Normal" TRACONs
- 5 FAA Sectional Charts
- "Ocular Glare"



# California Complexities Getting Through & Around Class B

- SFO has suggested routes
- LAX has published routes
- SAN has a corridor
- Class B clearance required\*

#### \* Exception: LAX SFRA route

#### Note:

Transition routes go <u>through</u> Class B Flyway routes go <u>around</u> Class B

# California Complexities KSFO Class B



# California Complexities KLAX Class B



# California Complexities KSAN Class B



- Military
  - 15 Military Airports
  - MTRs
    - Speeds >250Kts
    - AIM 3-5-2 for more info

# California Complexities Military Training Routes



- Military
- 2 Space Ports





- Military
- 2 Space Ports
- Airline Traffic
- Flight Training Areas

Gliders/Hang Gliders











- Gliders/Hang Gliders
- METZ (Pvt) Aerobatics Metz 240 - 34 122.8 CAUTION Intensive Aerobatic Activity See Supplement/ 615 220) Còburn CAUTION EROBATIC TRAINING MESA DEL REY (KIC) 374 1 45 122.9 0 123.3 BELOW 7500' SEE SUPPLEMENT SPECIAL 757 (398) NOTICES REDLANDS Fillmore 824 (296)King City CAUTION REANS INTENSIVE AEROBATIC TRAINING **REDLANDS** (REI) 122.775 BELOW 5500' 1574 \*L 45 123.05 C SEE SUPPLEMENT SPECIAL-NOTICES SANTA PAULA WAIVER REQUIRED **RP 26 FILLMOR