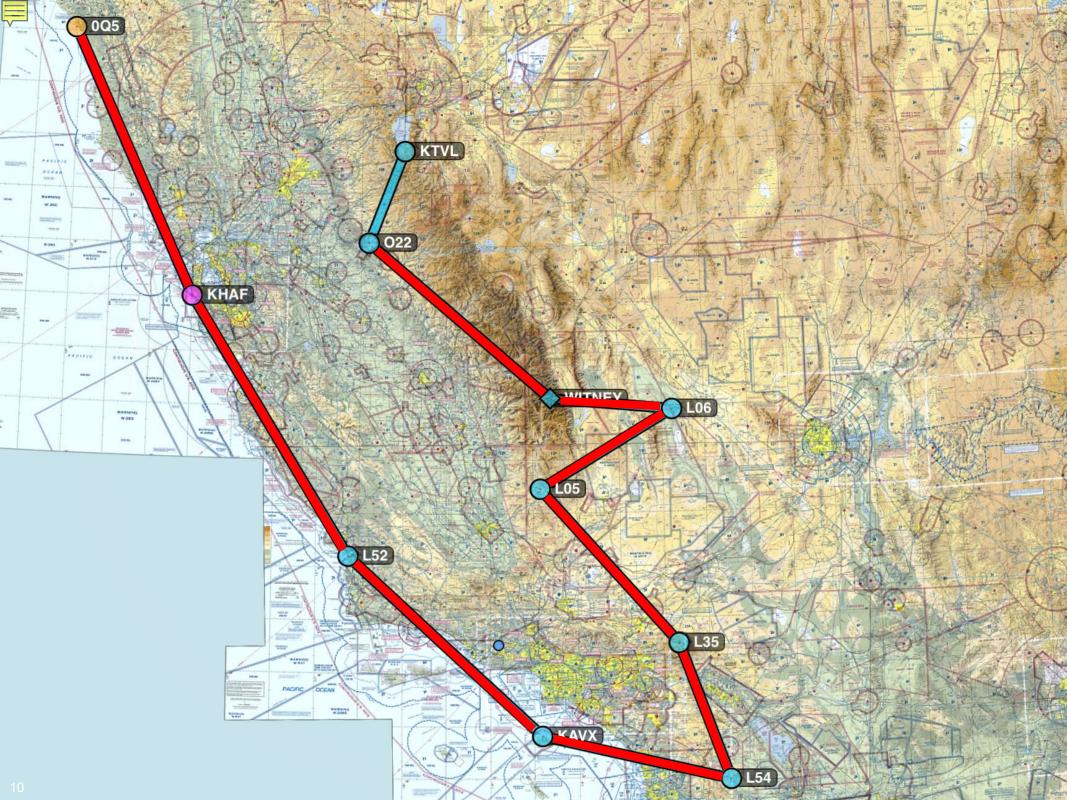

# Interesting Airports and Places

- Shelter Cove
- Half Moon Bay
- SFO Bay Tour
- Oceano
- Catalina
- LAX Basin Tour
- Aqua Caliente
- South Coast Tour

- Anza Borrego Sky Tour
- Desert Training Sky Tour
- Big Bear
- Kern Valley
- Furnace Creek
- Mount Whitney
- Columbia
- Lake Tahoe

#### Shelter Cove (0Q5)

Shelter Cove

- Coastal
- Weather No IFR procedures
- On-field: camping, hotel, restaurant
- Golf, fishing, redwood trees

# Half Moon Bay (HAF)

- Coastal
- Weather 2 RNAV approaches
- SFO Airspace, terrain
- On field: restaurant, camping
- In town: more restaurants, hotels, whale watching, kayaking

Half Moon Bay

## Oceano County (L52)

| Oceano |  |
|--------|--|
| County |  |

- Coastal
- Weather VFR only
- Parasailing, Skydiving, Condors
- On field: camping, self-serve fuel, bicycles
- In town (short walk): restaurants, hotels, beach camping, ATV rentals, Oceano Dunes

# Agua Caliente Springs (L54)

Agua Caliente Springs

- Desert, terrain
- No services, limited parking
- No IFR procedures
- Campground/convenience store a short walk
- Hot springs!

### Big Bear City (L35)

- Mountains / High Density Altitude
- 1 RNAV approach
- On field: restaurants, cheap fuel!
- In town: restaurants, hotels, skiing, boating
  - 1<sup>st</sup> timers should bring a CFI

# Kern Valley (L05)

| Ke  | rn  |
|-----|-----|
| Val | ley |

- Mountains / Terrain / Obstacles
- On field: restaurant, camping
- In town: hotels, restaurants, white water rafting
- No fuel, bring tie downs
- No IFR procedures

#### Furnace Creek (L06)

Furnace Creek

- Lowest airport in the US
- High temperatures
- Lots of restricted airspace
- No IFR procedures
- No fuel. Bring tie downs.
- Short walk: Hotel, restaurant

# Columbia (O22)

- RNAV GPS Rwy 35
- On field: camping, firefighting, grass runway
- In town (short walk): hotels, restaurants, history
- Bring tie downs
- Challenging winds Locals will takeoff downhill (Rwy 17) w/ tailwind
  - DA 5,000'-6,000' in summer

#### Lake Tahoe (TVL)

South Lake Tahoe

- Mountains / Terrain / Obstacles
- Check density altitude!
- On field: Restaurant
- In town: hotels, restaurants, boating, skiing