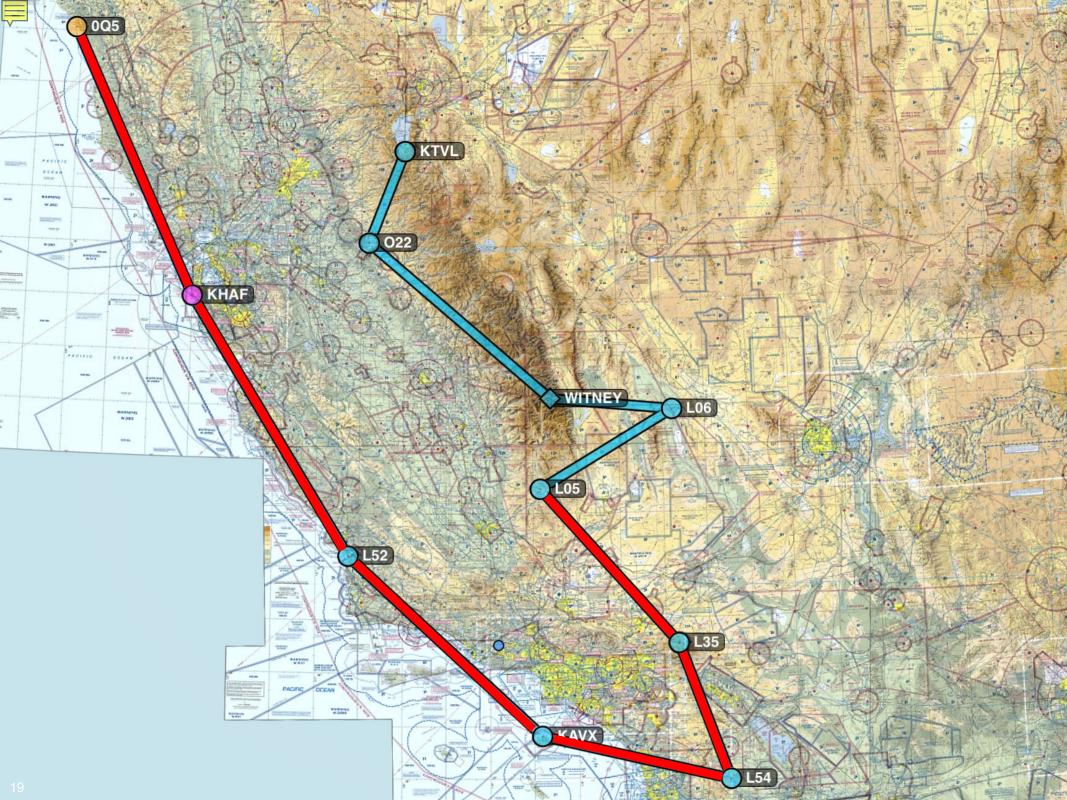

# Interesting Airports and Places

- Shelter Cove
- Half Moon Bay
- SFO Bay Tour
- Oceano
- Catalina
- LAX Basin Tour
- Aqua Caliente
- South Coast Tour

- Anza Borrego Sky Tour
- Desert Training Sky Tour
- Big Bear
- Kern Valley
- Furnace Creek
- Mount Whitney
- Columbia
- Lake Tahoe

#### Shelter Cove (0Q5)

Shelter Cove

- Coastal
- Weather No IFR procedures
- On-field: camping, hotel, restaurant
- Golf, fishing, redwood trees

# Half Moon Bay (HAF)

- Coastal
- Weather 2 RNAV approaches
- SFO Airspace, terrain
- On field: restaurant, camping
- In town: more restaurants, hotels, whale watching, kayaking

Half Moon Bay

## Oceano County (L52)

| Oceano |  |
|--------|--|
| County |  |

- Coastal
- Weather VFR only
- Parasailing, Skydiving, Condors
- On field: camping, self-serve fuel, bicycles
- In town (short walk): restaurants, hotels, beach camping, ATV rentals, Oceano Dunes

# Agua Caliente Springs (L54)

Agua Caliente Springs

- Desert, terrain
- No services, limited parking
- No IFR procedures
- Campground/convenience store a short walk
- Hot springs!

### Big Bear City (L35)

- Mountains / High Density Altitude
- 1 RNAV approach
- On field: restaurants, cheap fuel!
- In town: restaurants, hotels, skiing, boating
  - 1<sup>st</sup> timers should bring a CFI

# Kern Valley (L05)

| Ke  | rn  |
|-----|-----|
| Val | ley |

- Mountains / Terrain / Obstacles
- On field: restaurant, camping
- In town: hotels, restaurants, white water rafting
- No fuel, bring tie downs
- No IFR procedures

#### Furnace Creek (L06)

Furnace Creek

- Lowest airport in the US
- High temperatures
- Lots of restricted airspace
- No IFR procedures
- No fuel. Bring tie downs.
- Short walk: Hotel, restaurant

# Columbia (O22)

- RNAV GPS Rwy 35
- On field: camping, firefighting, grass runway
- In town (short walk): hotels, restaurants, history
- Bring tie downs
- Challenging winds Locals will takeoff downhill (Rwy 17) w/ tailwind
  - DA 5,000'-6,000' in summer

#### Lake Tahoe (TVL)

South Lake Tahoe

- Mountains / Terrain / Obstacles
- Check density altitude!
- On field: Restaurant
- In town: hotels, restaurants, boating, skiing