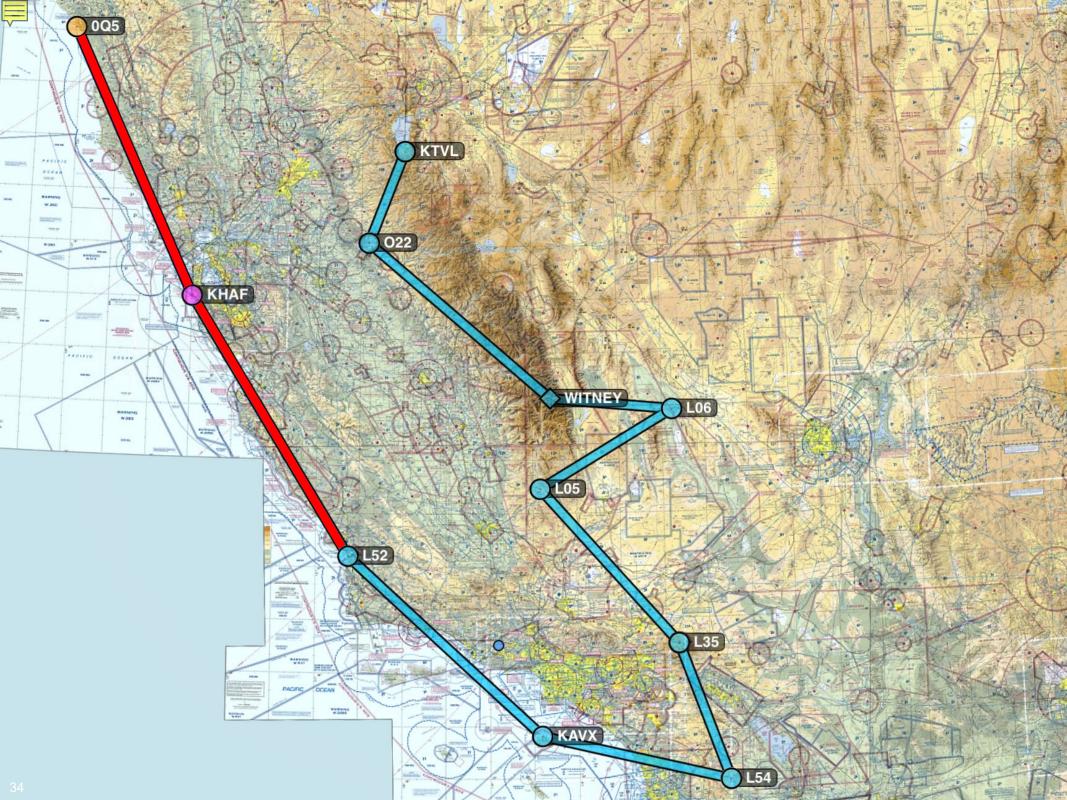

#### Shelter Cove (0Q5)

Shelter Cove

- Coastal
- Weather No IFR procedures
- On-field: camping, hotel, restaurant
- Golf, fishing, redwood trees

# Half Moon Bay (HAF)

- Coastal
- Weather 2 RNAV approaches
- SFO Airspace, terrain
- On field: restaurant, camping
- In town: more restaurants, hotels, whale watching, kayaking

Half Moon Bay