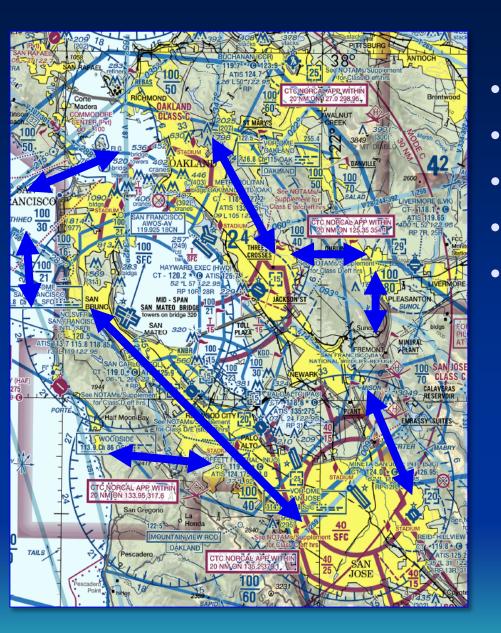

# California Complexities Getting Through & Around Class B

- SFO has suggested routes
- LAX has published routes
- SAN has a corridor
- Class B clearance required\*

#### Note:

Transition routes go <u>through</u> Class B Flyway routes go <u>around</u> Class B