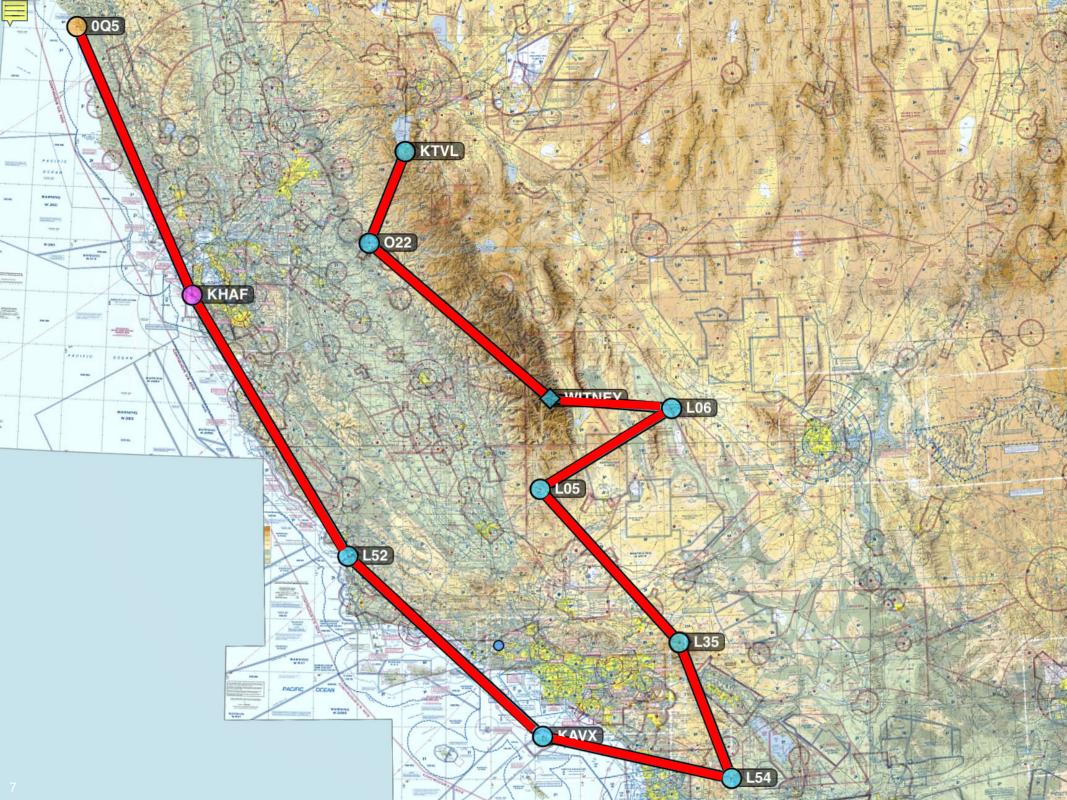

#### Shelter Cove (0Q5)

Shelter Cove

- Coastal
- Weather No IFR procedures
- On-field: camping, hotel, restaurant
- Golf, fishing, redwood trees

# Half Moon Bay (HAF)

- Coastal
- Weather 2 RNAV approaches
- SFO Airspace, terrain
- On field: restaurant, camping
- In town: more restaurants, hotels, whale watching, kayaking

Half Moon Bay

## Oceano County (L52)

| Oceano |  |
|--------|--|
| County |  |

- Coastal
- Weather VFR only
- Parasailing, Skydiving, Condors
- On field: camping, self-serve fuel, bicycles
- In town (short walk): restaurants, hotels, beach camping, ATV rentals, Oceano Dunes

# Agua Caliente Springs (L54)

Agua Caliente Springs

- Desert, terrain
- No services, limited parking
- No IFR procedures
- Campground/convenience store a short walk
- Hot springs!

# Kern Valley (L05)

| Ke  | rn  |
|-----|-----|
| Val | ley |

- Mountains / Terrain / Obstacles
- On field: restaurant, camping
- In town: hotels, restaurants, white water rafting
- No fuel, bring tie downs
- No IFR procedures

#### Furnace Creek (L06)

Furnace Creek

- Lowest airport in the US
- High temperatures
- Lots of restricted airspace
- No IFR procedures
- No fuel. Bring tie downs.
- Short walk: Hotel, restaurant

# Columbia (O22)

- RNAV GPS Rwy 35
- On field: camping, firefighting, grass runway
- In town (short walk): hotels, restaurants, history
- Bring tie downs
- Challenging winds Locals will takeoff downhill (Rwy 17) w/ tailwind
  - DA 5,000'-6,000' in summer