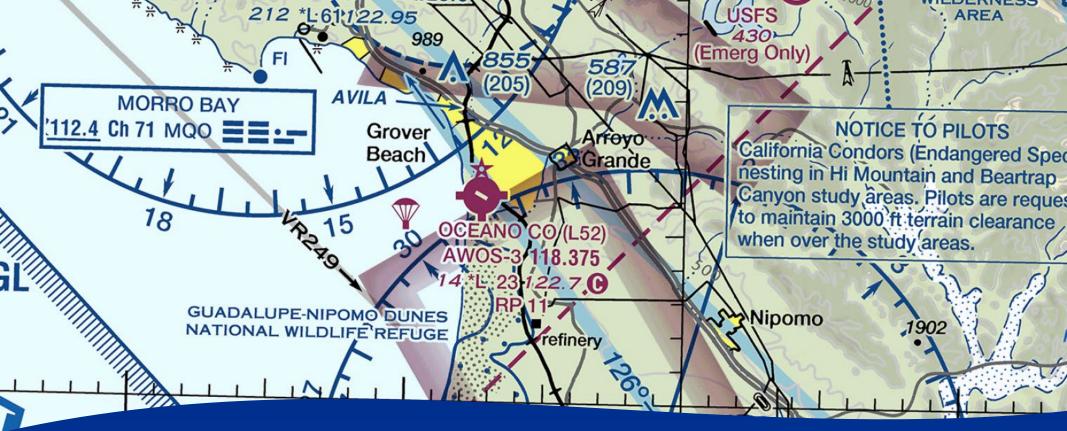

## Oceano County (L52)

| Oceano |  |
|--------|--|
| County |  |

- Coastal
- Weather VFR only
- Parasailing, Skydiving, Condors
- On field: camping, self-serve fuel, bicycles
- In town (short walk): restaurants, hotels, beach camping, ATV rentals, Oceano Dunes