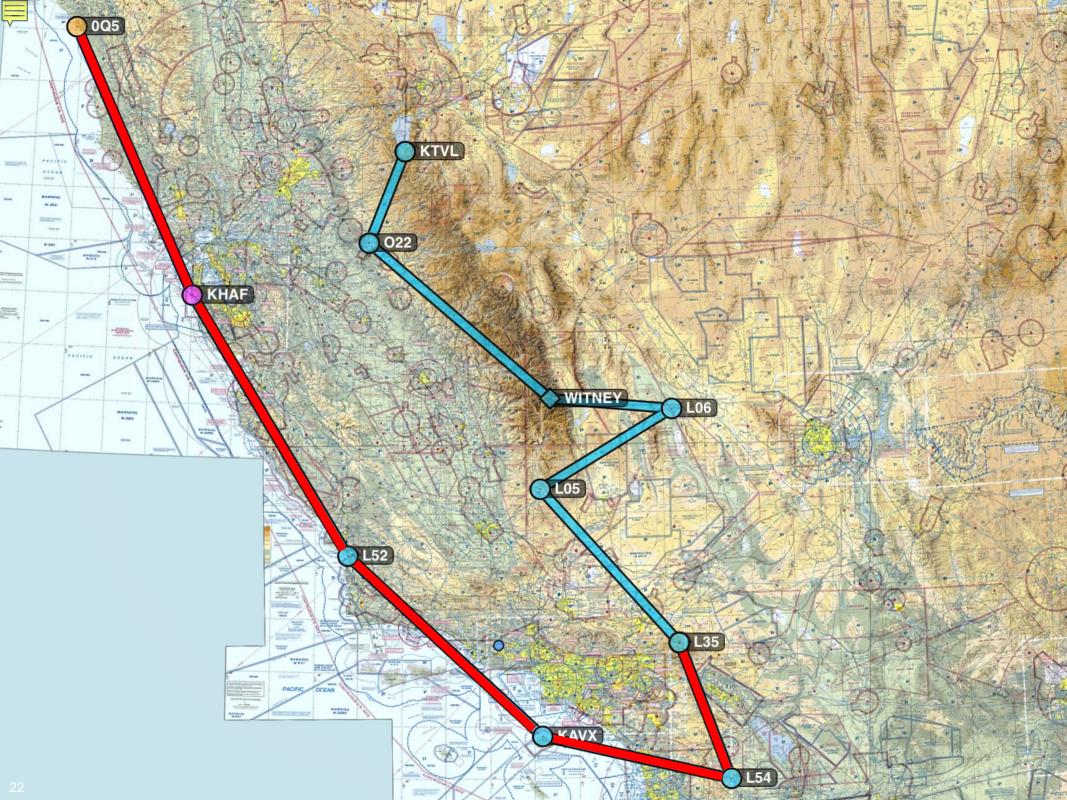

#### Shelter Cove (0Q5)

Shelter Cove

- Coastal
- Weather No IFR procedures
- On-field: camping, hotel, restaurant
- Golf, fishing, redwood trees

# Half Moon Bay (HAF)

- Coastal
- Weather 2 RNAV approaches
- SFO Airspace, terrain
- On field: restaurant, camping
- In town: more restaurants, hotels, whale watching, kayaking

Half Moon Bay

## Oceano County (L52)

| Oceano |  |
|--------|--|
| County |  |

- Coastal
- Weather VFR only
- Parasailing, Skydiving, Condors
- On field: camping, self-serve fuel, bicycles
- In town (short walk): restaurants, hotels, beach camping, ATV rentals, Oceano Dunes

#### Catalina Island

- Visual Illusions
- Bumpy / Humped / Sloped
- No fuel or services. Bring tie downs.
- On field: restaurant, camping, hiking
- In town: fishing, golf, botanical gardens, restaurants, hotels, SCUBA diving, zip lining
  - 1<sup>st</sup> timers should bring a CFI

# Agua Caliente Springs (L54)

Agua Caliente Springs

- Desert, terrain
- No services, limited parking
- No IFR procedures
- Campground/convenience store a short walk
- Hot springs!

### Big Bear City (L35)

- Mountains / High Density Altitude
- 1 RNAV approach
- On field: restaurants, cheap fuel!
- In town: restaurants, hotels, skiing, boating
  - 1<sup>st</sup> timers should bring a CFI

# Kern Valley (L05)

| Ke  | rn  |
|-----|-----|
| Val | ley |

- Mountains / Terrain / Obstacles
- On field: restaurant, camping
- In town: hotels, restaurants, white water rafting
- No fuel, bring tie downs
- No IFR procedures

#### Furnace Creek (L06)

Furnace Creek

- Lowest airport in the US
- High temperatures
- Lots of restricted airspace
- No IFR procedures
- No fuel. Bring tie downs.
- Short walk: Hotel, restaurant

# Columbia (O22)

- RNAV GPS Rwy 35
- On field: camping, firefighting, grass runway
- In town (short walk): hotels, restaurants, history
- Bring tie downs
- Challenging winds Locals will takeoff downhill (Rwy 17) w/ tailwind
  - DA 5,000'-6,000' in summer

#### Lake Tahoe (TVL)

South Lake Tahoe

- Mountains / Terrain / Obstacles
- Check density altitude!
- On field: Restaurant
- In town: hotels, restaurants, boating, skiing