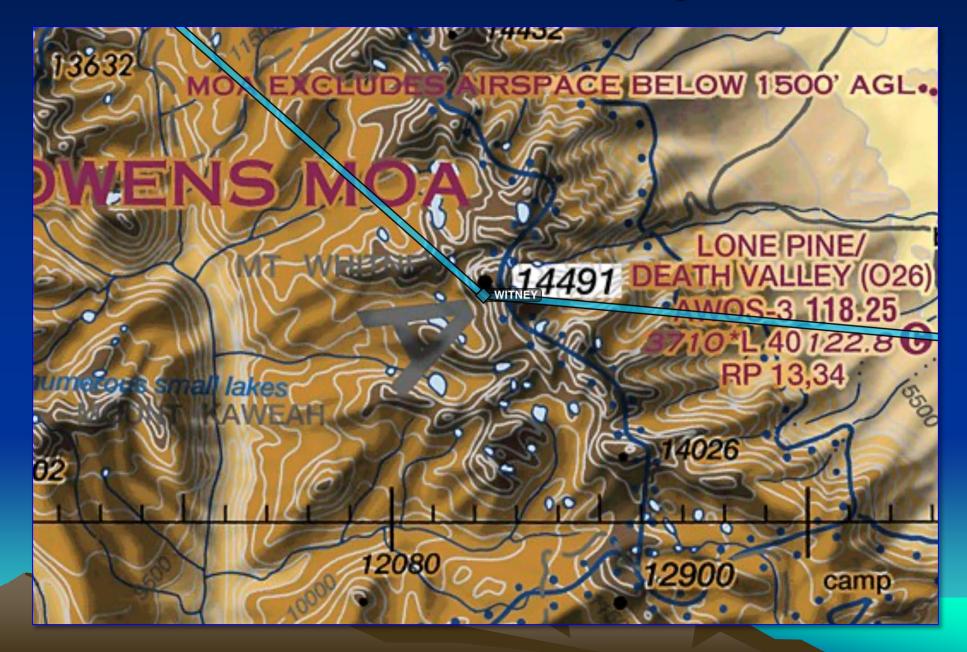

flows / Volcanic crater
  - ...And more!
- Caution
  - Military airspace
  - Bring desert survival gear



### Big Bear City (L35)





- Mountains / High Density Altitude
- 1 RNAV approach
- On field: restaurants, cheap fuel!
- In town: restaurants, hotels, skiing, boating
  - 1<sup>st</sup> timers should bring a CFI

#### Big Bear



# Kern Valley (L05)





| Ke  | rn  |
|-----|-----|
| Val | ley |

- Mountains / Terrain / Obstacles
- On field: restaurant, camping
- In town: hotels, restaurants, white water rafting
- No fuel, bring tie downs
- No IFR procedures



#### Furnace Creek (L06)





Furnace Creek

- Lowest airport in the US
- High temperatures
- Lots of restricted airspace
- No IFR procedures
- No fuel. Bring tie downs.
- Short walk: Hotel, restaurant



#### Mount Whitney



#### Mount Whitney





# Columbia (O22)





- RNAV GPS Rwy 35
- On field: camping, firefighting, grass runway
- In town (short walk): hotels, restaurants, history
- Bring tie downs
- Challenging winds Locals will takeoff downhill (Rwy 17) w/ tailwind
  - DA 5,000'-6,000' in summer

#### Columbia





#### Lake Tahoe (TVL)





South Lake Tahoe

- Mountains / Terrain / Obstacles
- Check density altitude!
- On field: Restaurant
- In town: hotels, restaurants, boating, skiing



# **General Flying Tips**

- Plan ahead
- Radio skills
- Know the airspace
- Know your capabilities
- Know where the weather is
- When in doubt: Slow down and Ask for help!
- Enjoy The View! Have Fun!

# SAFETY FIRST

#### And Finally!

• Fly Safe!

- Fly More
- Have Fun!



| F. |   | DATE | AJRCRAF | T AIRCRAFT