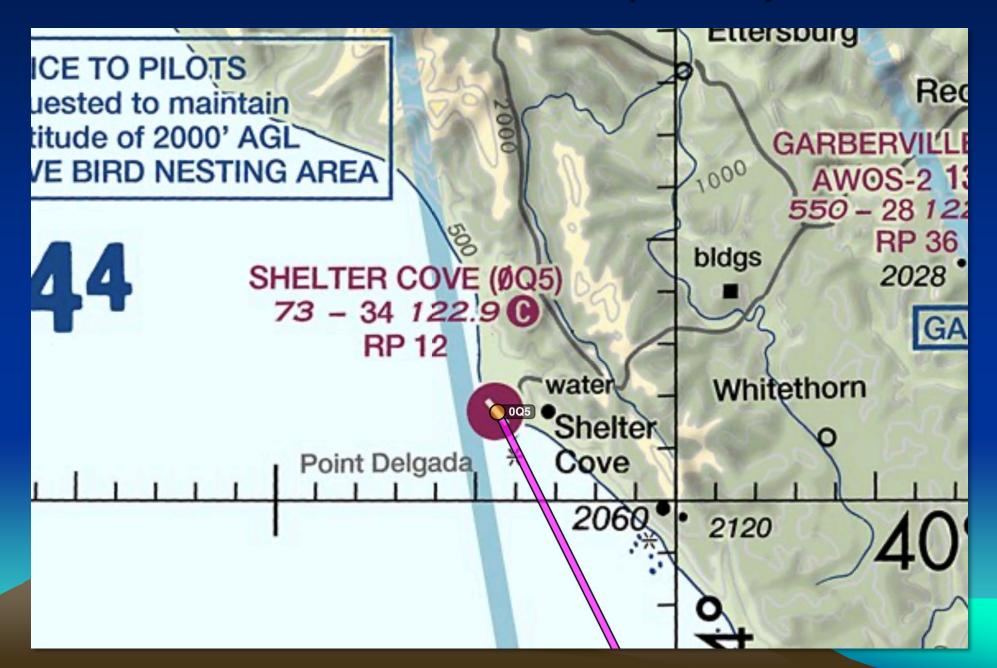

#### Shelter Cove (0Q5)

Shelter Cove

- Coastal
- Weather No IFR procedures
- On-field: camping, hotel, restaurant
- Golf, fishing, redwood trees