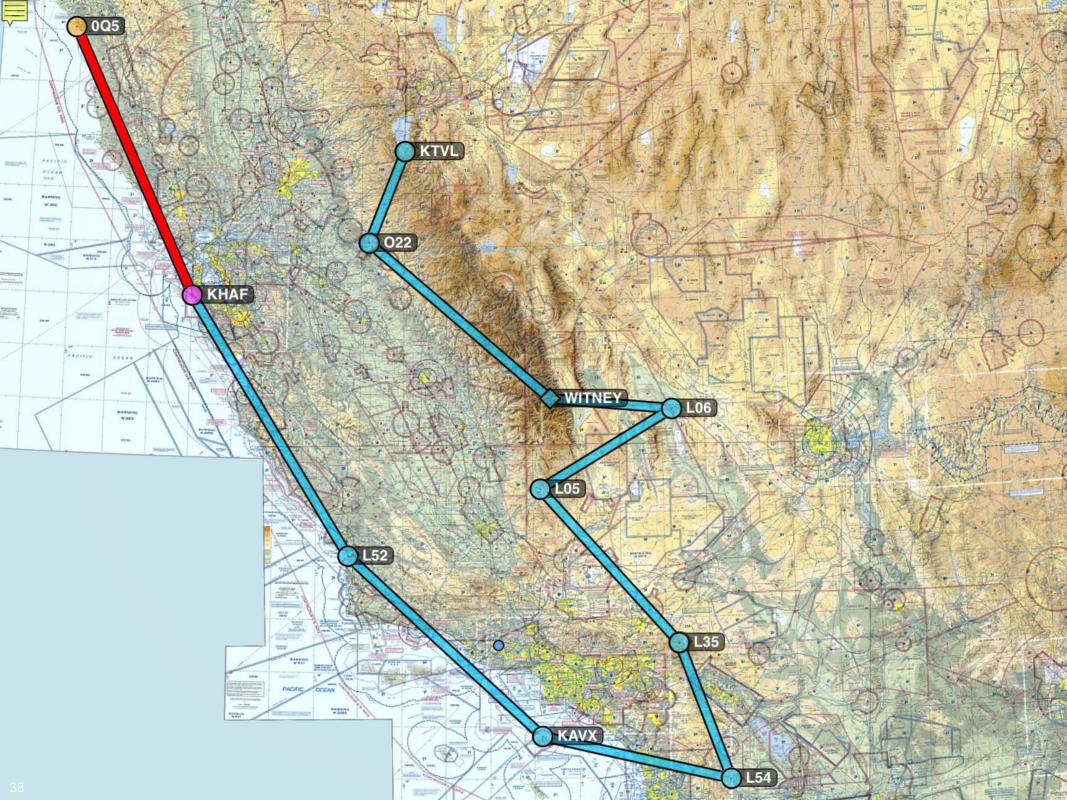

#### Shelter Cove (0Q5)

Shelter Cove

- Coastal
- Weather No IFR procedures
- On-field: camping, hotel, restaurant
- Golf, fishing, redwood trees

# Half Moon Bay (HAF)

- Coastal
- Weather 2 RNAV approaches
- SFO Airspace, terrain
- On field: restaurant, camping
- In town: more restaurants, hotels, whale watching, kayaking

Half Moon Bay