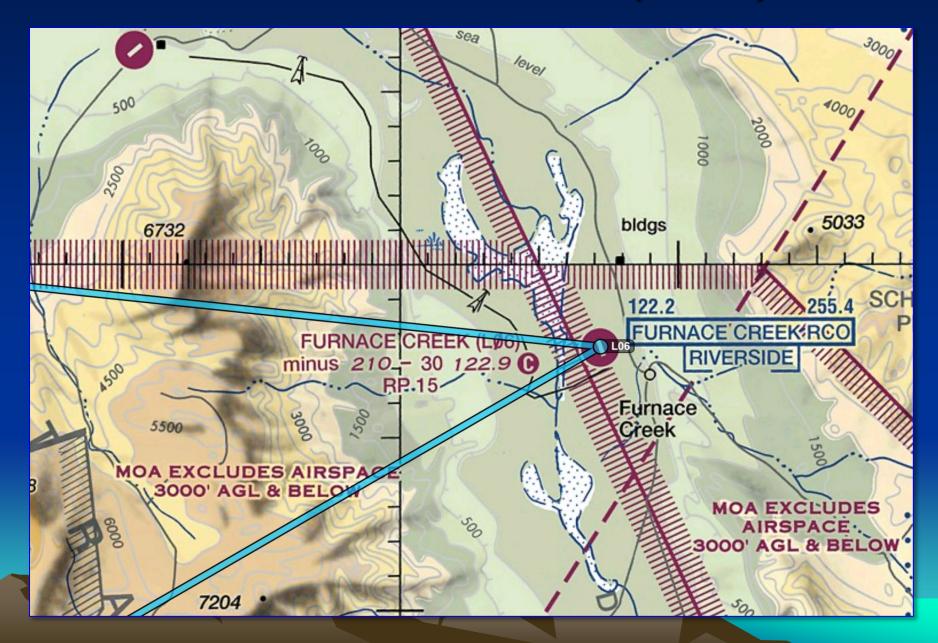

#### Furnace Creek (L06)

Furnace Creek

- Lowest airport in the US
- High temperatures
- Lots of restricted airspace
- No IFR procedures
- No fuel. Bring tie downs.
- Short walk: Hotel, restaurant