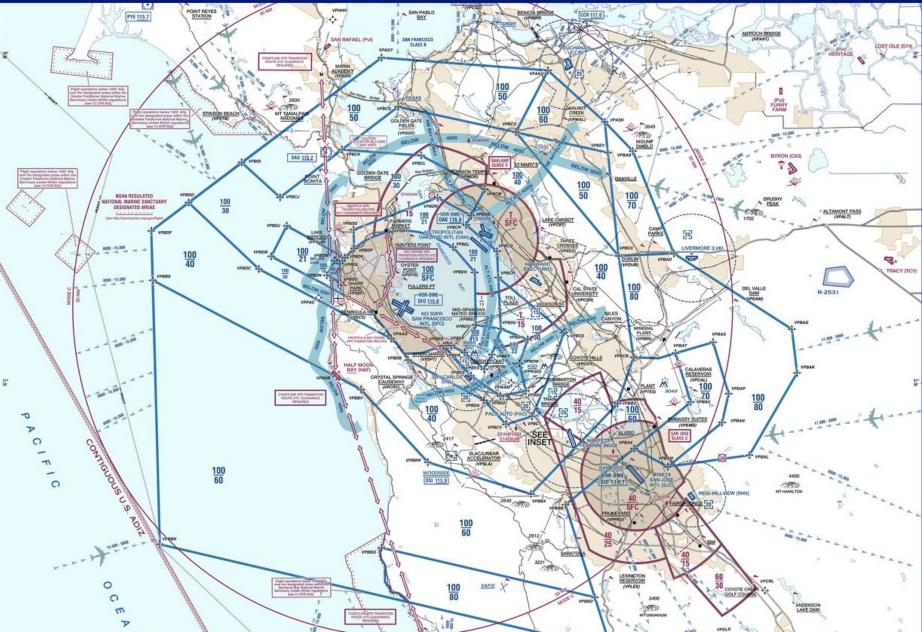

M people
- 20 National Forests
- 9 National Parks
- 300 State Parks
- NOAA "Airspace"



#### California Complexities Airspace

- 3 Class B Areas
- 11 Class C Areas (1 TRSA)
- 70 Class D Airports
- 15 Military Airports
- 2 Space Ports
- Restricted / Warning / Alert / MOA airspace
- Military Training Routes



# California Complexities Airspace

- 3 ARTCC (ATC Centers)
- 2 Consolidated TRACONs
- 6 "Normal" TRACONs
- 5 FAA Sectional Charts
- "Ocular Glare"



# California Complexities Getting Through & Around Class B

- SFO has suggested routes
- LAX has published routes
- SAN has a corridor
- Class B clearance required\*

#### \* Exception: LAX SFRA route

#### Note:

Transition routes go <u>through</u> Class B Flyway routes go <u>around</u> Class B

# California Complexities KSFO Class B



# California Complexities KLAX Class B



# California Complexities KSAN Class B



- Military
  - 15 Military Airports
  - MTRs
    - Speeds >250Kts
    - AIM 3-5-2 for more info

# California Complexities Military Training Routes



- Military
- 2 Space Ports





- Military
- 2 Space Ports
- Airline Traffic
- Flight Training Areas

Gliders/Hang Gliders











- Gliders/Hang Gliders
- METZ (Pvt) Aerobatics Metz 240 - 34 122.8 CAUTION Intensive Aerobatic Activity See Supplement/ 615 220) Còburn CAUTION EROBATIC TRAINING MESA DEL REY (KIC) 374 1 45 122.9 0 123.3 BELOW 7500' SEE SUPPLEMENT SPECIAL 757 (398) NOTICES REDLANDS Fillmore 824 (296)King City CAUTION REANS INTENSIVE AEROBATIC TRAINING **REDLANDS** (REI) 122.775 BELOW 5500' 1574 \*L 45 123.05 C SEE SUPPLEMENT SPECIAL-NOTICES S