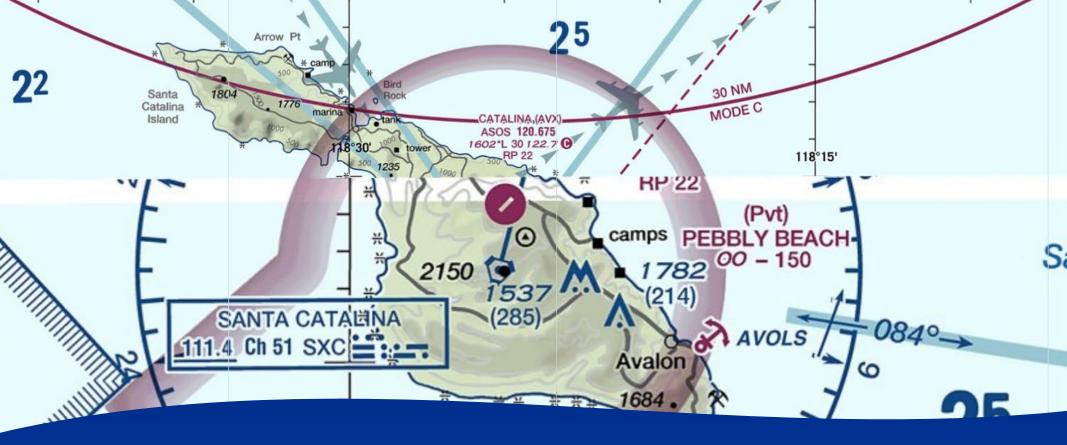

## Catalina (AVX)

#### Catalina Island

- Visual Illusions
- Bumpy / Humped / Sloped
- No fuel or services. Bring tie downs.
- On field: restaurant, camping, hiking
- In town: fishing, golf, botanical gardens, restaurants, hotels, SCUBA diving, zip lining
  - 1<sup>st</sup> timers should bring a CFI