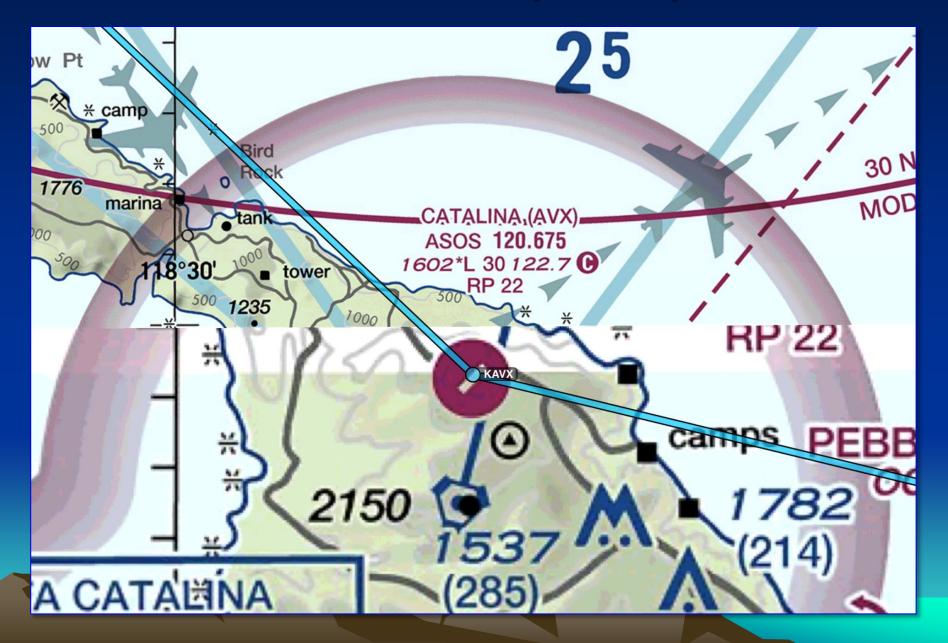

## Catalina (AVX)

#### Catalina Island

- Visual Illusions
- Bumpy / Humped / Sloped
- No fuel or services. Bring tie downs.
- On field: restaurant, camping, hiking
- In town: fishing, golf, botanical gardens, restaurants, hotels, SCUBA diving, zip lining
  - 1<sup>st</sup> timers should bring a CFI