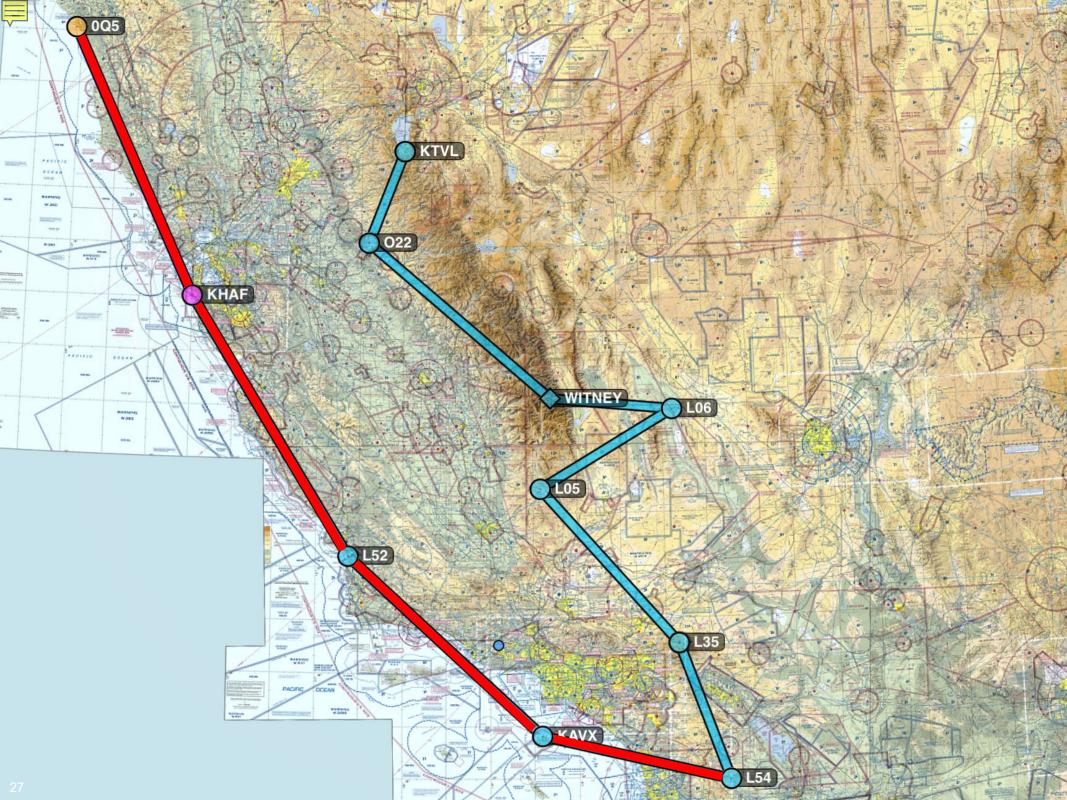

# Interesting Airports and Places

- Shelter Cove
- Half Moon Bay
- SFO Bay Tour
- Oceano
- Catalina
- LAX Basin Tour
- Aqua Caliente
- South Coast Tour

- Anza Borrego Sky Tour
- Desert Training Sky Tour
- Big Bear
- Kern Valley
- Furnace Creek
- Mount Whitney
- Columbia
- Lake Tahoe