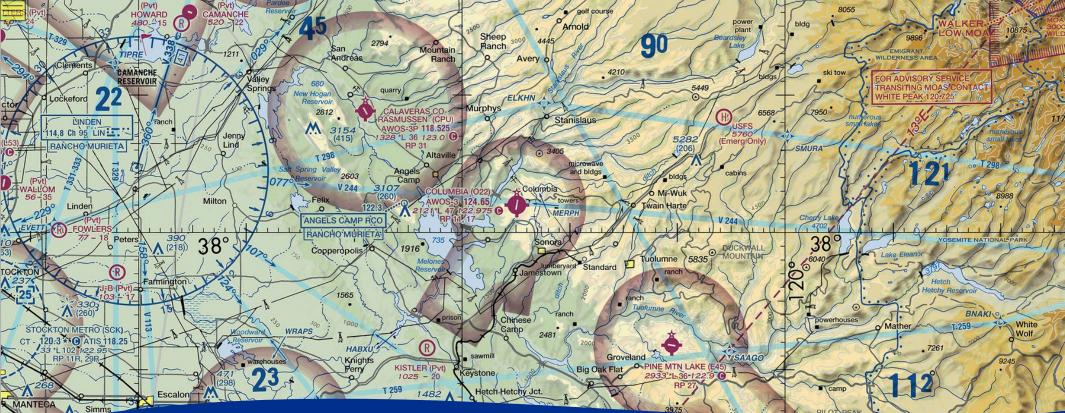

# Columbia (O22)

- RNAV GPS Rwy 35
- On field: camping, firefighting, grass runway
- In town (short walk): hotels, restaurants, history
- Bring tie downs
- Challenging winds Locals will takeoff downhill (Rwy 17) w/ tailwind
  - DA 5,000'-6,000' in summer

#### Columbia